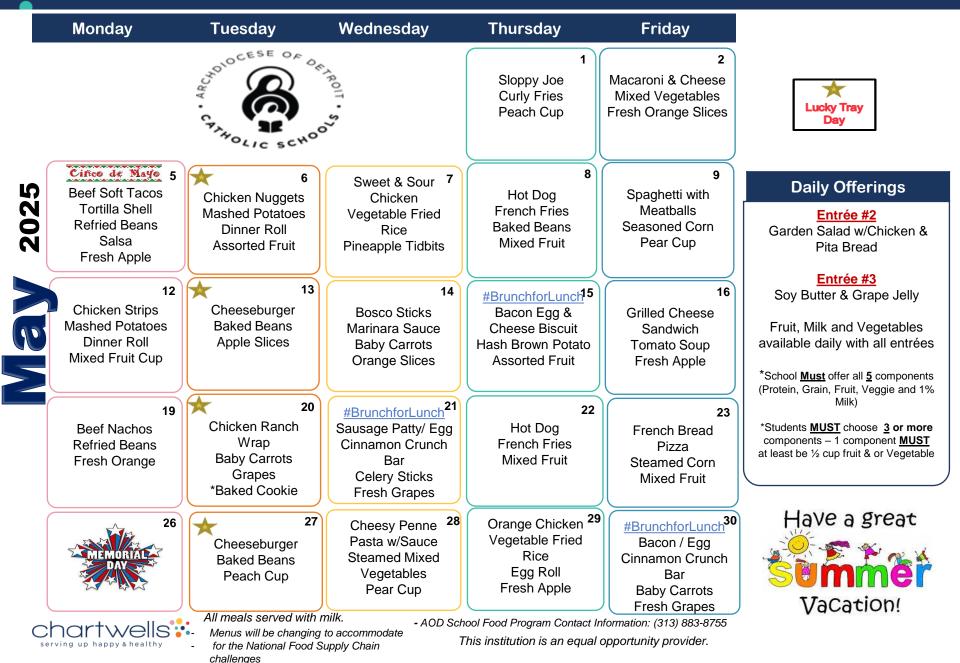

## What's on the Menu?

AOD School Food Program K-8– Lunch Menu St. Edward on the Lake Catholic School