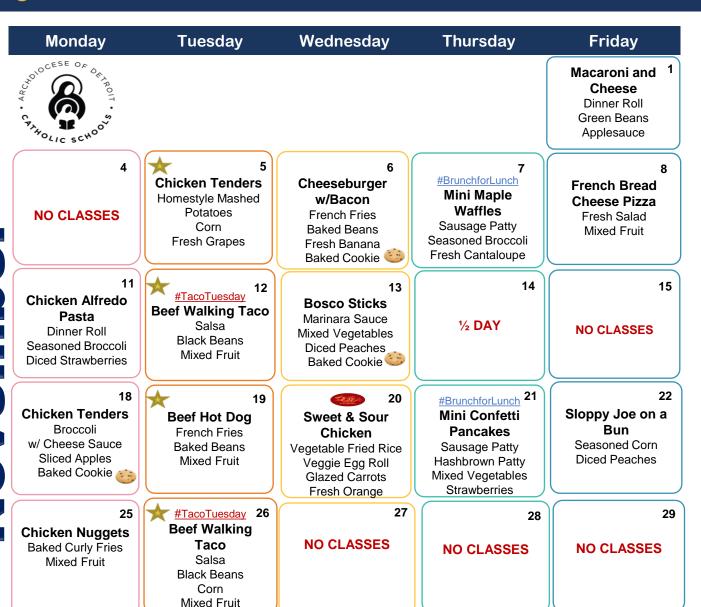

# What's on the Menu?

**AOD School Food Program K-8 – Lunch Menu** St. Edward on the Lake Catholic School